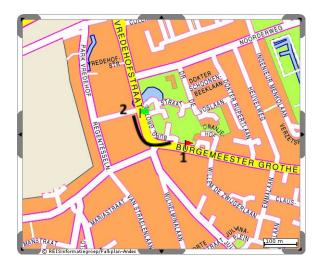

### From Utrecht or Arnhem towards Soest (A27):

- 1. Follow the A27 towards Soest
- 2. Take the exit (exit 32) towards Bilthoven / Soest
- 3. Aftert 11,7 km turn to your right for the Vredehofstraat
- 4. After 0.5 km you have arrived, just before the roundabout on your right hand.

#### From Amsterdam towards Amersfoort (A1):

- 1. Follow the A1 towards Amersfoort
- 2. Take the exit Soest (exit 10)
- 3. After 0.6 km turn to the left into the Zandheuvelweg towards Baarn
- 4. After 0.6 km take the second exit on the roundabout (at the Amsterdamsestraatweg (N221)) towards Soest
- 5. After 4 km you have arrived, just before the roundabout on your right hand.

## From Apeldoorn towards Amersfoort (A1):

- 1. Take the A1 towards Amersfoort
- 2. Take the exit Soest (exit 10)
- 3. After 500 m turn to the left into the Wakkerendijk (N221) towards Baarn
- 4. After 450 m turn to the lef tinto the Amsterdamsestraatweg (N221) towards Baarn
- 5. After 400 m take the second exit on the roundabout (at the Amsterdamsestraatweg (N221) towards Soest
- 6. After 4 km you have arrived, just before the roundabout on your right hand.

### From the A28, from Utrecht or Zwolle

- 1. Take the exit Den Dolder (exit 3) towards Den Dolder (N238)
- 2. After 2.4 km take the second exit on the roundabout (at the Nieuwe Dolderseweg (N238)) towards Den Dolder
- 3. After 3.6 km turn to the right at the roundabout (the Soestdijkerweg (N234) towards Soest
- 4. After 5.2 km turn to the right into the Vredehofstraat
- 5. After 0.5 km you have arrived, just before the roundabout on your right hand