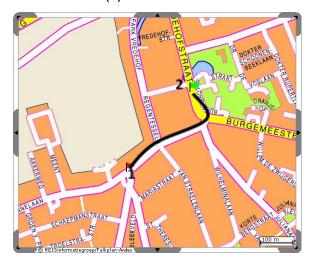

## **Public transport**

**From Central Station Amersfoort**, take bus **70** towards **Hilversum**. This bus leaves every quarter of an hour. Get off at Soestdijk Noord (**1**). From Soestdijk Noord it is a five minute walk to the Vredehofstraat (**2**). Entire travel time is about 40 minutes.

From Central Station Utrecht, take the slow train to Baarn, get off at station Soest Zuid. From this station take bus 22 towards Soestdijk Noord, get off at Nieuwerhoekplein (1). From here it is a two minute walk to the Vredehofstraat (2).